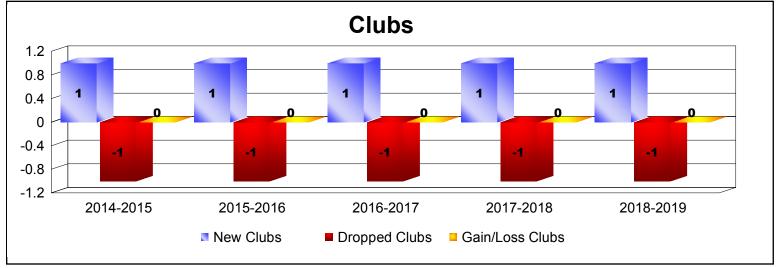

District 4 A2

As of June 2019 Cumulative

| Year      | New<br>Clubs | Dropped<br>Clubs | Gain/<br>Loss<br>Clubs | New<br>Members | Charter<br>Members | Reinstate<br>Members | Transfer<br>Members | Total<br>Member<br>Added | Total<br>Members<br>Dropped | Gain/<br>Loss<br>Members |
|-----------|--------------|------------------|------------------------|----------------|--------------------|----------------------|---------------------|--------------------------|-----------------------------|--------------------------|
| 2014-2015 | 1            | -1               | 0                      | 263            | 23                 | 10                   | 14                  | 310                      | -219                        | 91                       |
| 2015-2016 | 1            | -1               | 0                      | 217            | 24                 | 9                    | 9                   | 259                      | -241                        | 18                       |
| 2016-2017 | 1            | -1               | 0                      | 251            | 23                 | 12                   | 9                   | 295                      | -274                        | 21                       |
| 2017-2018 | 1            | -1               | 0                      | 169            | 21                 | 12                   | 6                   | 208                      | -321                        | -113                     |
| 2018-2019 | 1            | -1               | 0                      | 158            | 24                 | 14                   | 10                  | 206                      | -338                        | -132                     |
| Average   | 1            | -1               | 0                      | 212            | 23                 | 11                   | 10                  | 256                      | -279                        | -23                      |