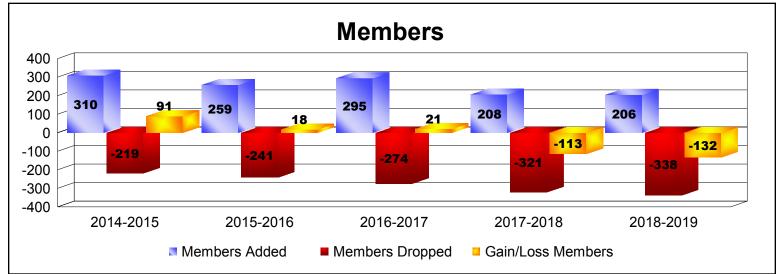

District 4 A2

As of June 2019 Cumulative

| Year      | New<br>Clubs | Dropped<br>Clubs | Gain/<br>Loss<br>Clubs | New<br>Members | Charter<br>Members | Reinstate<br>Members | Transfer<br>Members | Total<br>Member<br>Added | Total<br>Members<br>Dropped | Gain/<br>Loss<br>Members |
|-----------|--------------|------------------|------------------------|----------------|--------------------|----------------------|---------------------|--------------------------|-----------------------------|--------------------------|
| 2014-2015 | 1            | -1               | 0                      | 263            | 23                 | 10                   | 14                  | 310                      | -219                        | 91                       |
| 2015-2016 | 1            | -1               | 0                      | 217            | 24                 | 9                    | 9                   | 259                      | -241                        | 18                       |
| 2016-2017 | 1            | -1               | 0                      | 251            | 23                 | 12                   | 9                   | 295                      | -274                        | 21                       |
| 2017-2018 | 1            | -1               | 0                      | 169            | 21                 | 12                   | 6                   | 208                      | -321                        | -113                     |
| 2018-2019 | 1            | -1               | 0                      | 158            | 24                 | 14                   | 10                  | 206                      | -338                        | -132                     |
| Average   | 1            | -1               | 0                      | 212            | 23                 | 11                   | 10                  | 256                      | -279                        | -23                      |